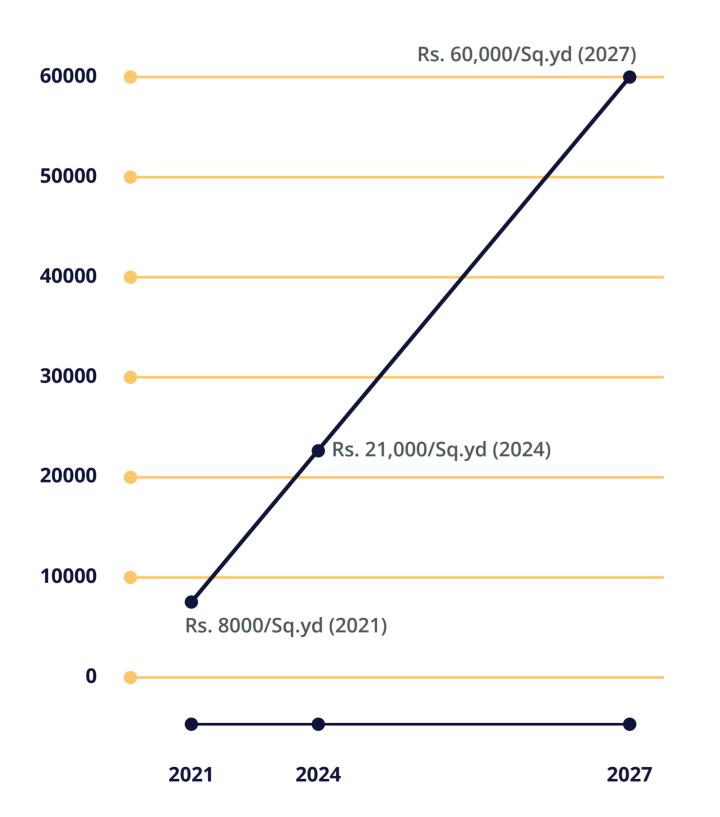

## **PRICE TREND ON** HYDERABAD-VIJAYAWADA HIGHWAY (PROJECTED)

**CITY IN INDIA WITH 75% SOLD OUT** 