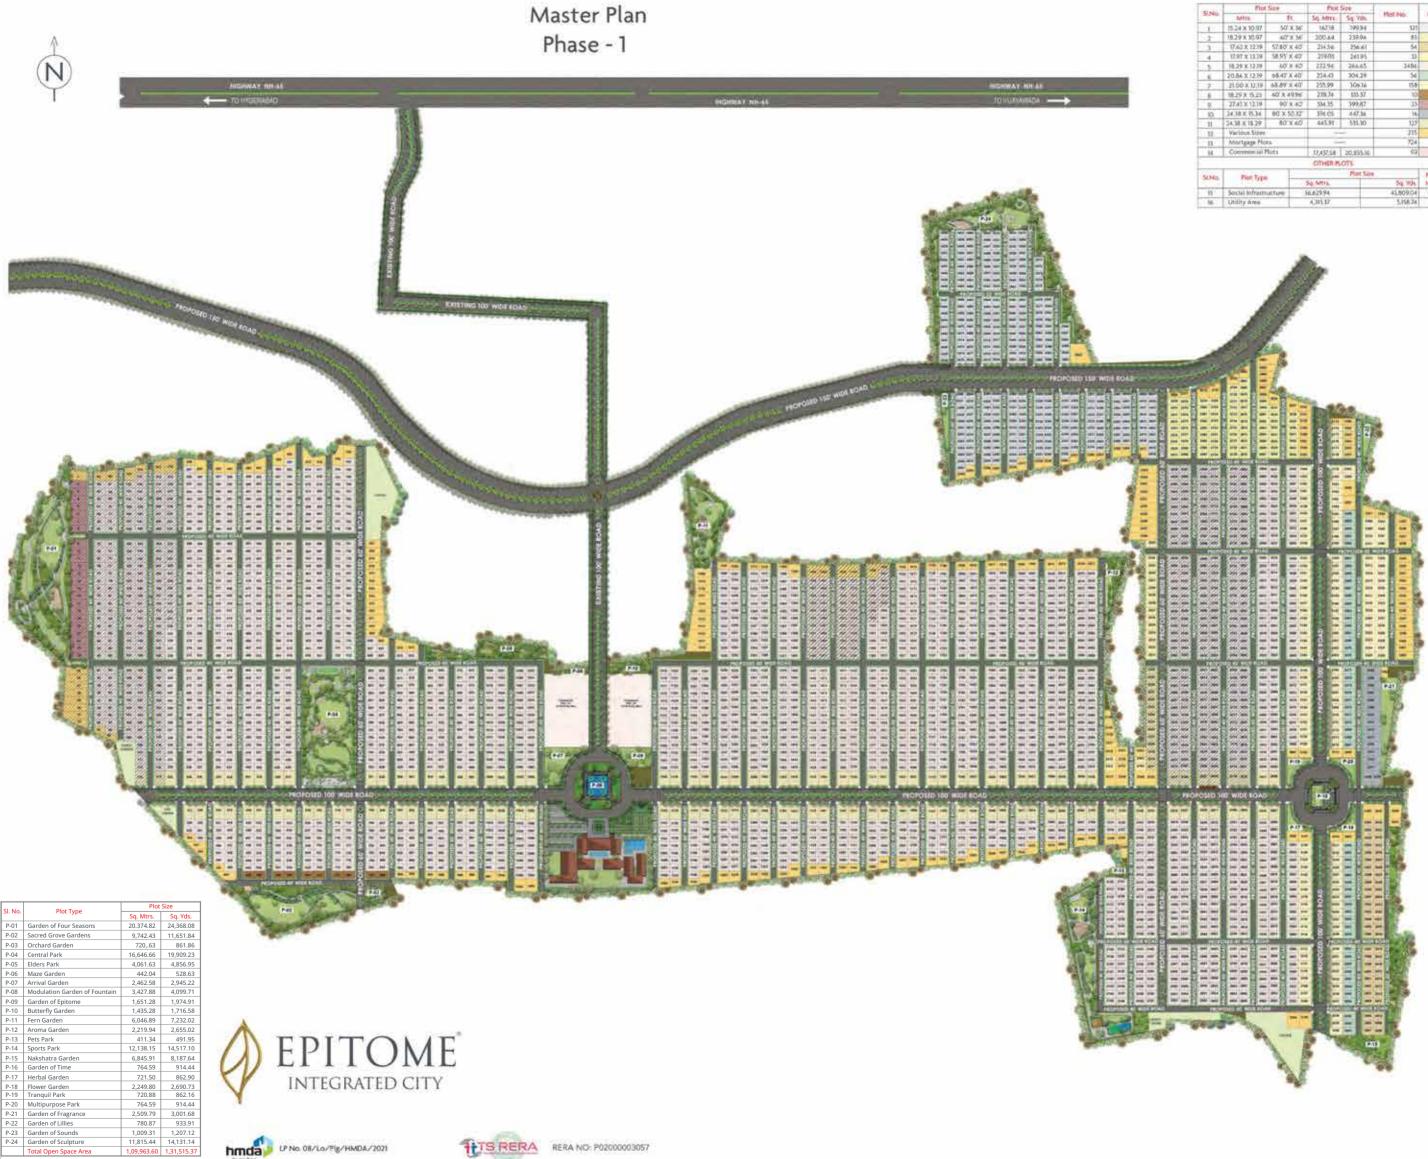

#### PHASE-I

- A 368 acre residential township
- ♦ Villa plot sizes: 200, 240, 267, 305, 333, 400, 533 sq yds
- ♦ World-class Clubhouse
- ♦ First-of-its-kind largest project approved by HMDA
- $\diamond~$  HMDA & RERA approved Project
- Obsigned by renowned architects and planner

#### 24 MAJOR PARKS THAT ADORN EIC

- ♦ Garden of Four Seasons ♦ Garden of Epitome
- ♦ Sacred Grove Gardens ♦ Butterfly Garden
  - ♦ Fern Garden
- ♦ Orchard Garden ♦ Central Park
  - ♦ Aroma Garden
  - OPets Park
- ◇ Maze Garden
- ♦ Arrival Garden

◇ Elders Park

◇ Nakshatra Garden

♦ Sports Park

- ◇ Modulation Garden of Fountain ◇ Garden of Time

- ◇ Provision for Krishna river drinking water
- ♦ Health Care Centre
- ♦ Solar street lighting
- ◇ Provision for school & college
- ◇ Provision for police outpost, fire station, and post office
- ◇ Provision for Sports complex, Lawn Tennis & Basketball court
- ♦ Herbal Garden
- Flower Garden
- ♦ Tranquill Park
- ♦ Multipurpose Park
- ♦ Garden of Fragrance
- ♦ Garden of Lillies
- ♦ Garden of Sounds
- ♦ Garden of Sculpture

Garden Of Time

Sports Courts to Sweat it ou

Meticulously Planned Children's Play Area

Garden Of Fountains

| S.No | Flot Size               |                   |     | Flot                | Size    | CONTRACTOR OF T | - www.  | 1. Ter (1) |
|------|-------------------------|-------------------|-----|---------------------|---------|-----------------|---------|------------|
|      | -Mills                  | .Ft.              |     | Sq. https:/         | 59.70%  | Hot No.         | Color   | or Code    |
| 1    | 15.24 × 10.97           | 50 <sup>f</sup> X | 36  | 167.18              | 399.94  | 301             |         |            |
| - 2  | 18.29 X 30.97           | 60° X             | 36  | 200.44              | 339.94  | 83              |         |            |
| 3    | - 17.62 X 12.79         | 57.80° X 4        | 40  | 214.56              | 256.61  | 54              |         |            |
| 4    | 12.97 × 12.19           | 58.95°X 4         | 60' | 219.05              | 261.95  | - 13            | _       | _          |
| 5    | 18.29 X 12.19           | 60 X I            | 60  | 222.96              | 266.65  | 2486            |         |            |
| 6    | 20.86 X 12.19           | 6843°X4           | da  | 254.43              | 304,28  | 56              |         |            |
| .7   | -11.00 x 17.19          | 58.89 X 4         | 40  | 255.99              | 1091a   | 158             |         |            |
|      | 1829×1523               | 40(3,49)          | 96  | 278.74              | \$33.37 | 30              |         |            |
| 9    | 27.43 X 12.19           | 90' X 40'         |     | 334.35              | 399.87  | 33              |         |            |
| 10   | 2438X8536               | 00: X 50.32       |     | 374.05              | 447.56  | 316             |         |            |
| 11   | 24.38 X 18.29           | 80°X 60           |     | 445.91              | 531.10  | 127             | _       |            |
| 12.  | Various Sthee           |                   |     |                     |         | 235             |         |            |
| 11   | Mortgage Nota           |                   |     | 1000                |         | 724             |         |            |
| 94.1 | Convincial Place        |                   |     | 17,437.58 20,855.16 |         | 63              |         |            |
|      |                         |                   | 6   | OTHER PL            | OTS     |                 |         |            |
| SCHA | Plot Type               |                   | -   | Plot Size           |         | 0               | Mot No. | Colou      |
| 3140 |                         |                   | 59  | SQ. MERL            |         | 59 Yde          |         |            |
| 35   | Social Infrastructure 3 |                   | 36. | 6.629.94            |         | 43.809.04       | 05      |            |
| 16   | Utility Area            |                   | 4   | 4,315.37            |         | 5.156.74        | . 15    | 1          |