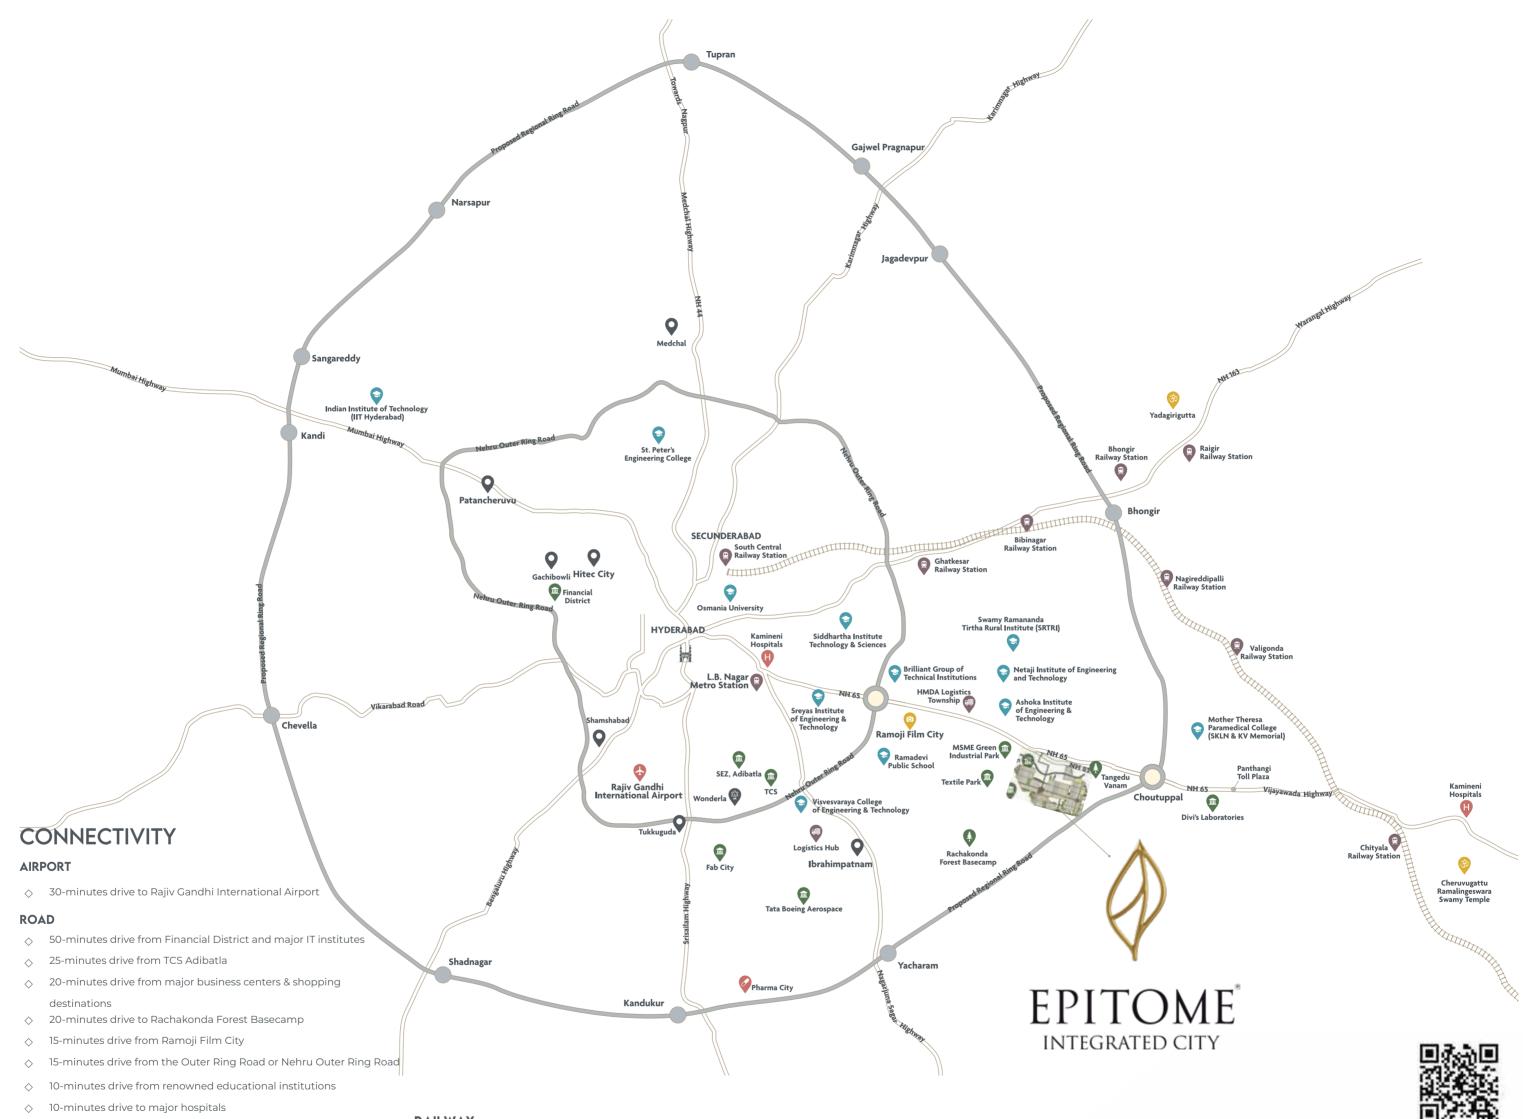

# **ONLY SUCCESSFUL INTEGRATED**

7-minutes drive to TSIIC & MSME Green Industrial Park  $\diamond$ 

♦ 3-minutes from proposed Regional Ring Road

#### RAILWAY

 $\diamond$   $\,$  25-minutes drive to nearest Railway Station  $\,$ 

Disclaimer: The cartographic depiction and use of boundaries, geographic names and related data are only for representation purposes. The data and locations in the above map have been taken from the latest news reports. Epitome Integrated City does not take responsibility for any discrepancy. misrepresentation, typographical errors, cartographic depictions or other inaccuracies that may be present in the map. Any of the information presented above does not constitute part of a legal offer or contract.